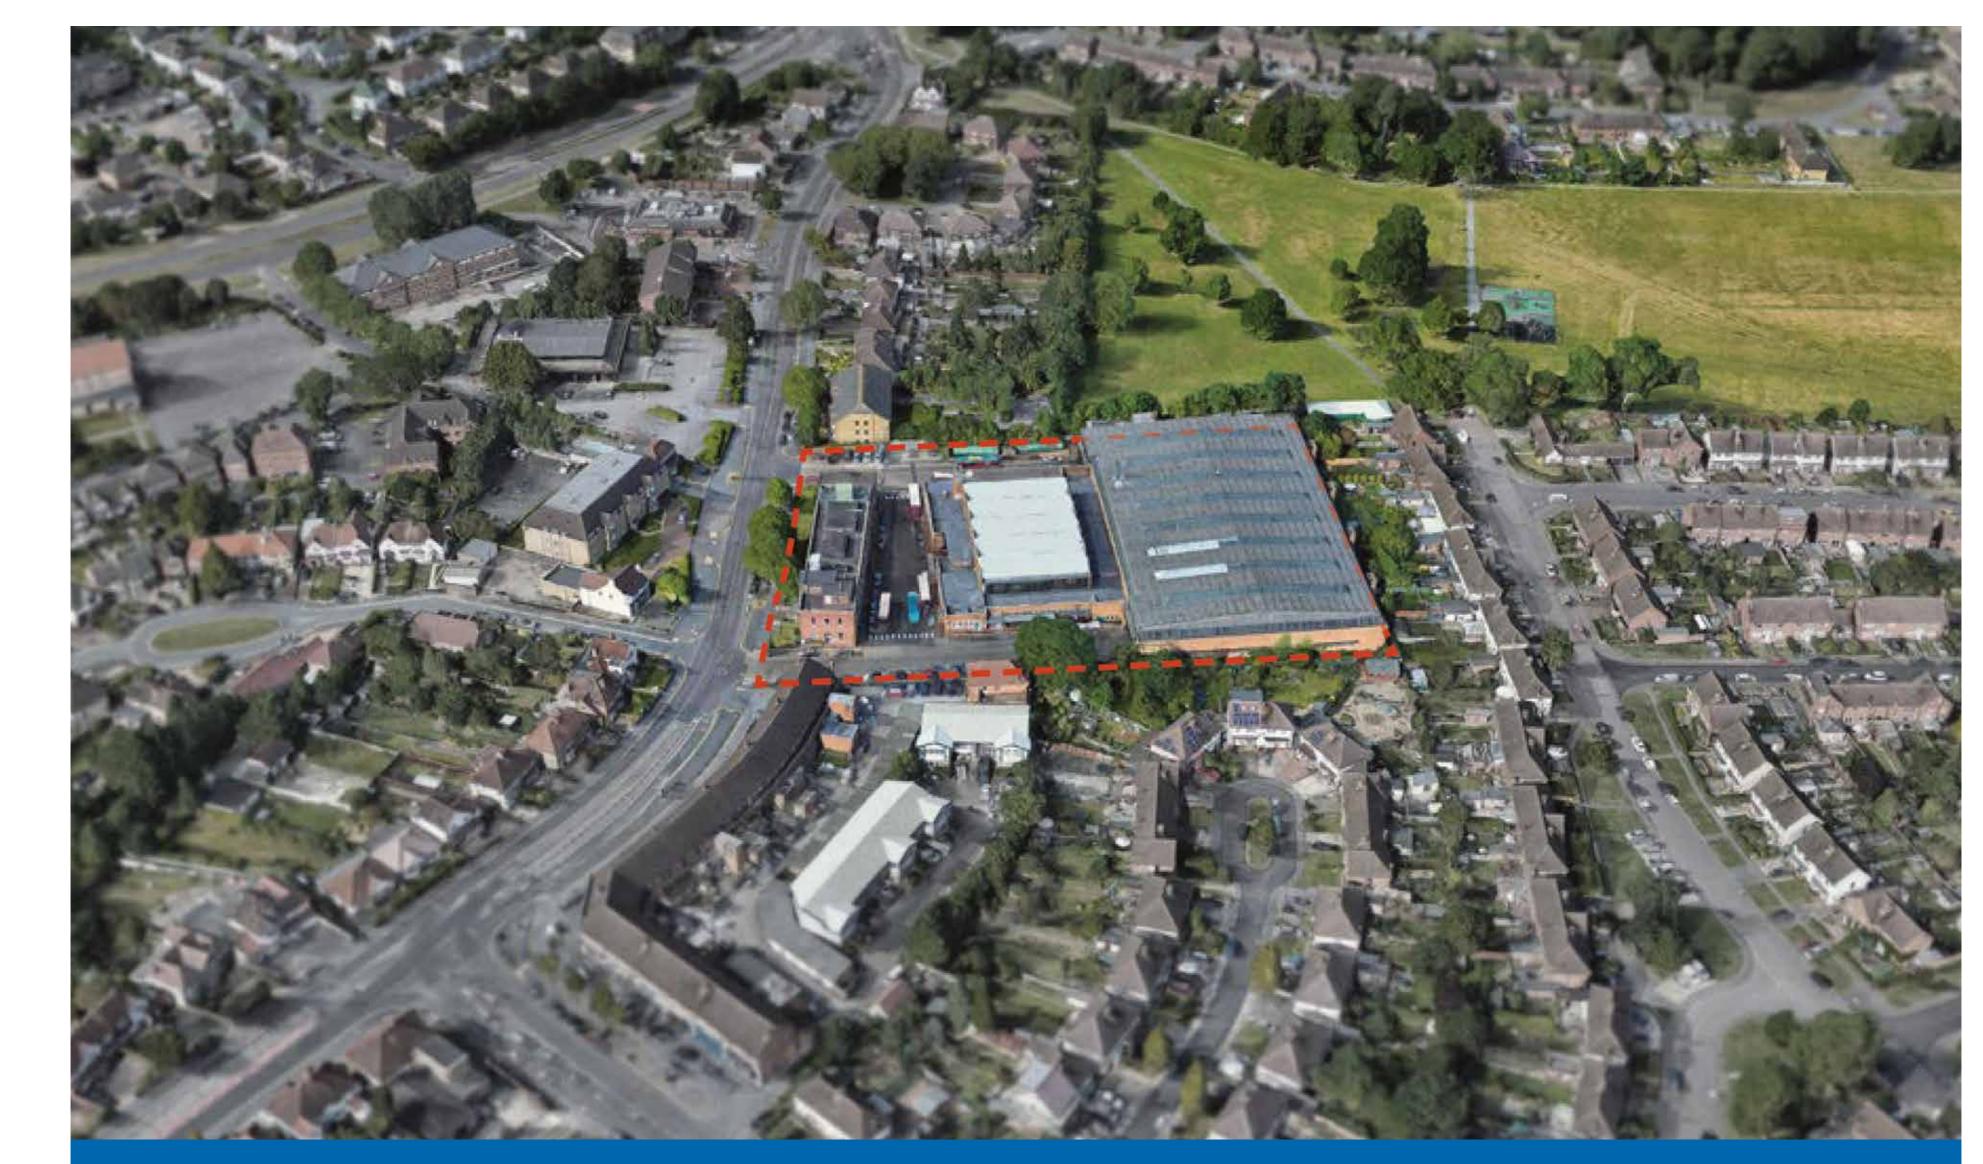

## Proposals for the redevelopment of the Garston Bus Garage on St Albans Road, Watford WELCOME



Welcome to our virtual consultation, which is an opportunity to learn more about our new proposals for the redevelopment of the Garston Bus Garage on St Albans Road, Watford.

As part of our commitment to community engagement, we are consulting on new revised proposals for the site.

Please take some time to consider the information on display within the virtual exhibition. We would then encourage you to provide us with your feedback via our online feedback form, or the phone number and email address provided. This will help us to understand your views as we continue to develop our plans ahead of submitting a planning application.



Site location plan (marked in red)

## **ABOUT FAIRVIEW NEW HOMES**

Fairview has a strong track record in delivering high quality new homes in London and the home counties since 1961, making us well placed to unlock the site's potential through this redevelopment.

We specialise in building developments of quality attainable homes enabling our purchasers to realise their aspiration for home ownership.

We always seek to consult with and support the communities where we build our new homes.

## feedback@consultation-online.co.uk